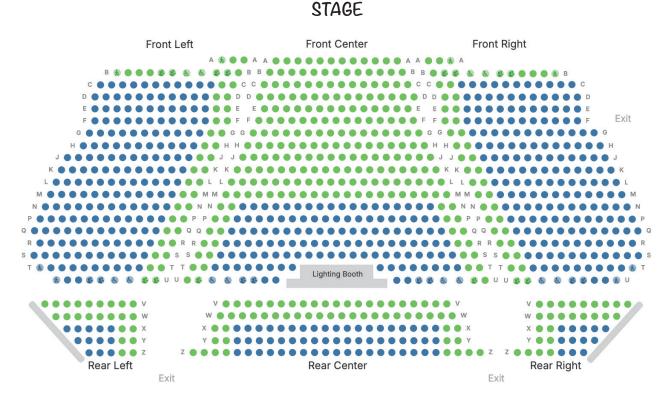

# Introducing Premium and Standard Tickets!

The Ashland Symphony Orchestra is switching from Adult and Senior prices to Premium and Standard prices. The seats in GREEN are Premium and \$27 each.

The seats in BLUE are Standard and \$24 each.